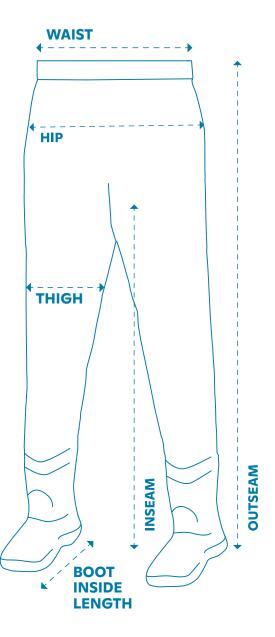

The sizes are available in Standard. An average built person's starting point is the Standard size.

To give you an indication of your size, follow the measurements shown in the tables below, using the 6 measuring points being Waist, Hip, Thigh, Inseam, Outseam and Sock inside length. This will give you a fairly good idea about the size you need, but trying the waders at your local retailer is always recommended.

## **KINETIC** WADERS SIZE CHART

| Standard              | 40-41 | 42-43 | 44-45 | 44-45 | 46-47 | 46-47 |
|-----------------------|-------|-------|-------|-------|-------|-------|
| Waist cm              | 107   | 116   | 125   | 131   | 131   | 141   |
| Hip cm                | 109   | 119   | 129   | 135   | 135   | 146   |
| Thigh cm              | 68.5  | 73.5  | 78.5  | 81.5  | 81.5  | 87    |
| Inseam cm             | 88    | 91    | 94    | 97    | 97    | 99    |
| Outseam cm            | 110.5 | 116.5 | 122.5 | 127.5 | 127.5 | 129.5 |
| Boot inside length cm | 25,5  | 26,5  | 28,5  | 30    | 30,5  | 30,5  |
|                       |       |       |       |       |       |       |