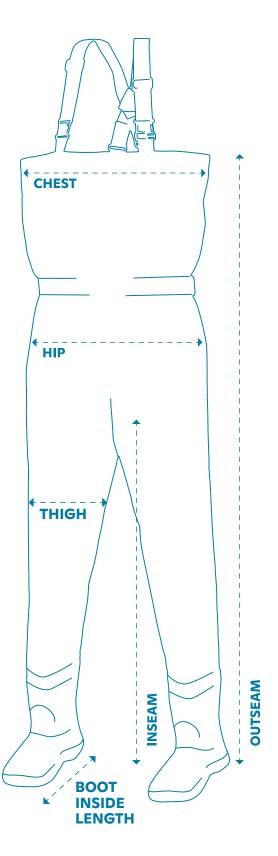

To give you an indication of your size, follow the measurements shown in the tables below, using the 6 measuring points being Chest, Hip, Thigh, Inseam, Outseam and Sock inside length. This will give you a fairly good idea about the size you need, but trying the waders at your local retailer is always recommended.