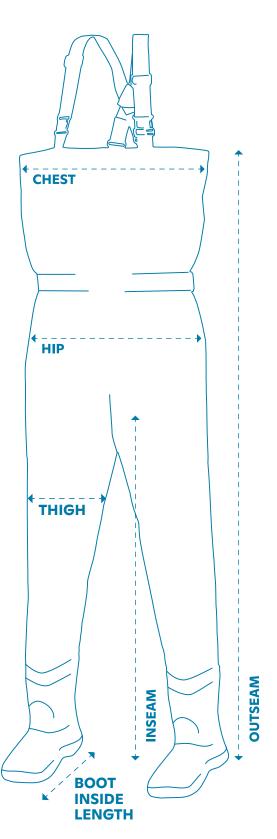

The sizes are available in Standard. An average built person's starting point is the Standard size.

To give you an indication of your size, follow the measurements shown in the tables below, using the 6 measuring points being Waist, Hip, Thigh, Inseam, Outseam and Sock inside length. This will give you a fairly good idea about the size you need, but trying the waders at your local retailer is always recommended.

## **KINETIC** WADERS SIZE CHART

| 105    | 105                     | 112                               | 114                                         | 117                                                     |
|--------|-------------------------|-----------------------------------|---------------------------------------------|---------------------------------------------------------|
|        |                         |                                   |                                             | 117                                                     |
| 7 112  | 115                     | 123                               | 124                                         | 126                                                     |
| 68,5   | 70                      | 74                                | 74,5                                        | 75,5                                                    |
| 84     | 89                      | 93                                | 98                                          | 100                                                     |
| 133    | 136                     | 144                               | 153                                         | 157                                                     |
| 5 27,5 | 28,5                    | 29,5                              | 31,5                                        | 32                                                      |
|        | 6 68,5<br>8 84<br>9 133 | 6 68,5 70<br>8 84 89<br>9 133 136 | 6 68,5 70 74<br>8 84 89 93<br>9 133 136 144 | 6 68,5 70 74 74,5<br>8 84 89 93 98<br>9 133 136 144 153 |